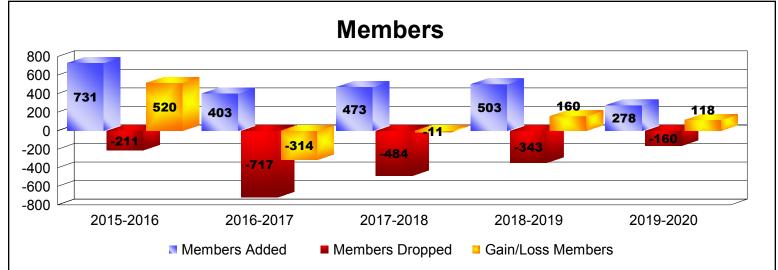

District 322 B2

As of December 2019 Cumulative

| Year      | New<br>Clubs | Dropped<br>Clubs | Gain/<br>Loss<br>Clubs | New<br>Members | Charter<br>Members | Reinstate<br>Members | Transfer<br>Members | Total<br>Member<br>Added | Total<br>Members<br>Dropped | Gain/<br>Loss<br>Members |
|-----------|--------------|------------------|------------------------|----------------|--------------------|----------------------|---------------------|--------------------------|-----------------------------|--------------------------|
| 2015-2016 | 9            | 0                | 9                      | 482            | 230                | 16                   | 3                   | 731                      | -211                        | 520                      |
| 2016-2017 | 2            | -8               | -6                     | 303            | 52                 | 13                   | 35                  | 403                      | -717                        | -314                     |
| 2017-2018 | 3            | -4               | -1                     | 396            | 62                 | 11                   | 4                   | 473                      | -484                        | -11                      |
| 2018-2019 | 7            | 0                | 7                      | 318            | 164                | 7                    | 14                  | 503                      | -343                        | 160                      |
| 2019-2020 | 9            | -3               | 6                      | 101            | 174                | 2                    | 1                   | 278                      | -160                        | 118                      |
| Average   | 6            | -3               | 3                      | 320            | 136                | 10                   | 11                  | 478                      | -383                        | 95                       |