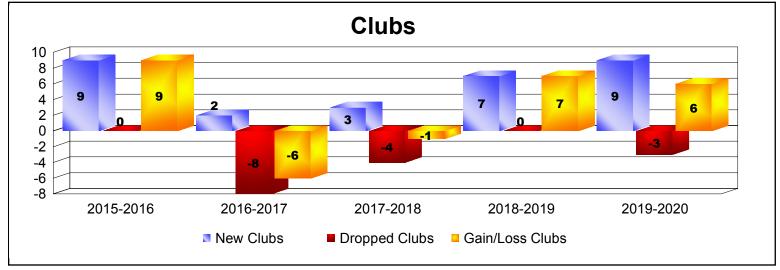

District 322 B2

As of December 2019 Cumulative

| Year      | New<br>Clubs | Dropped<br>Clubs | Gain/<br>Loss<br>Clubs | New<br>Members | Charter<br>Members | Reinstate<br>Members | Transfer<br>Members | Total<br>Member<br>Added | Total<br>Members<br>Dropped | Gain/<br>Loss<br>Members |
|-----------|--------------|------------------|------------------------|----------------|--------------------|----------------------|---------------------|--------------------------|-----------------------------|--------------------------|
| 2015-2016 | 9            | 0                | 9                      | 482            | 230                | 16                   | 3                   | 731                      | -211                        | 520                      |
| 2016-2017 | 2            | -8               | -6                     | 303            | 52                 | 13                   | 35                  | 403                      | -717                        | -314                     |
| 2017-2018 | 3            | -4               | -1                     | 396            | 62                 | 11                   | 4                   | 473                      | -484                        | -11                      |
| 2018-2019 | 7            | 0                | 7                      | 318            | 164                | 7                    | 14                  | 503                      | -343                        | 160                      |
| 2019-2020 | 9            | -3               | 6                      | 101            | 174                | 2                    | 1                   | 278                      | -160                        | 118                      |
| Average   | 6            | -3               | 3                      | 320            | 136                | 10                   | 11                  | 478                      | -383                        | 95                       |